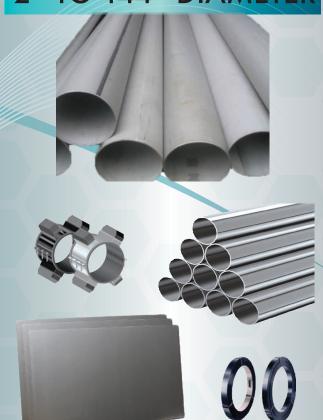

## WE OFFER A WIDE RANGE OF PRODUCTS INCLUDING

STEEL PIPE
ROLLED & WELDED STEEL PIPE
STAINLESS STEEL PIPE
ROUND TUBE
SQUARE TUBE
CASING SPACERS
STEEL PLATE
I-BEAM
WIDE FLANGE BEAMS
ANGLE
CHANNEL
STAINLESS STEEL BANDING

WE ALSO CARRY OTHER
MISCELLANEOUS ITEMS INCLUDING
CATHODIC PROTECTION DEVICES,
END SEALS & PIPE WRAPS

WE OFFER COATINGS
WITH THE ABILITY TO LINE &
COAT TO MANY SPECIFICATIONS

VECTOR STEEL HAS THE CAPABILITY TO CUT OR WELD STOCK PIPE TO EXACT LENGTHS & SIZES

WE CARRY A WIDE VARIETY OF
STEEL PIPE
FROM
2" TO 144" DIAMETER